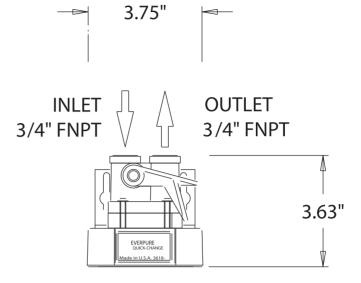

# SPECIFICATIONS

Dimensions: 3.63"H x 3.75"W x 4"D

No electrical connection required